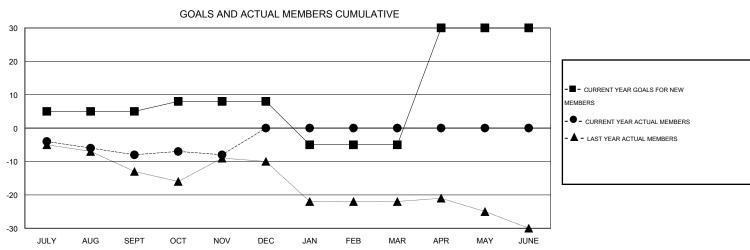

## **LOCATION PENNSYLVANIA**

 $\mathsf{GMT}\;\mathsf{CA}\;1$ 

|               |                  | Clubs                                       |                  |                  |               |                    | Members                             |                    |                  |
|---------------|------------------|---------------------------------------------|------------------|------------------|---------------|--------------------|-------------------------------------|--------------------|------------------|
|               | RESUL            | RESULTS FOR 2016-2017 RESULTS FOR 2016-2017 |                  |                  |               |                    |                                     |                    |                  |
| QUARTER       | NEW CLUB<br>GOAL | NEW CLUBS                                   | DROPPED<br>CLUBS | NET<br>GAIN/LOSS | QUARTER       | NEW MEMBER<br>GOAL | CHARTER AND<br>NEW MEMBERS<br>ADDED | DROPPED<br>MEMBERS | NET<br>GAIN/LOSS |
| JULY/AUG/SEPT | 0                | 0                                           | 0                | 0                | JULY/AUG/SEPT | 5                  | 8                                   | 16                 | -8               |
| OCT/NOV/DEC   | 0                | 0                                           | 0                | 0                | OCT/NOV/DEC   | 3                  | 15                                  | 15                 | 0                |
| JAN/FEB/MAR   | 0                | 0                                           | 0                | 0                | JAN/FEB/MAR   | -13                | 0                                   | 0                  | 0                |
| APR/MAY/JUNE  | 1                | 0                                           | 0                | 0                | APR/MAY/JUNE  | 35                 | 0                                   | 0                  | 0                |